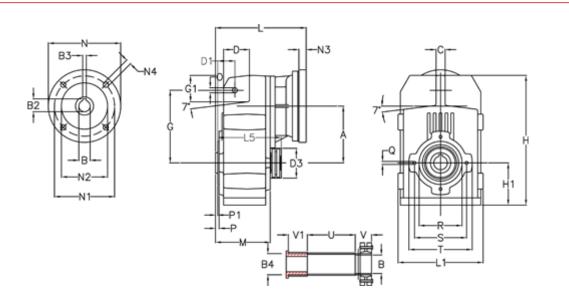

## **Data Sheet**

Article number: 29560258978220 Description: Shaft mounted gear A254QF30-589,7-P63B5

## **Measures**

| A = 128.75 | D1 = 43.5 | l5 = 197.5 | P1                                   | = 3.5    | V = 41  |
|------------|-----------|------------|--------------------------------------|----------|---------|
| B = 30     | d3 = 83   | M = 135.5  | Q                                    | = M10x14 | V1 = 48 |
| B1 = 11    | G = 162   | N = 140    | R                                    | = 110    |         |
| B2 = 12.8  | G1 = 58.0 | N1 = 115   | S                                    | = 130    |         |
| B3 = 4     | H = 290.5 | N2 = 95    | Т                                    | = 150    |         |
| B4 = 30    | H1 = 93.5 | N4 = M8x19 | Tightening torque Nm adapter bushing | g = 6.0  |         |
| C = 20     | L = 268.5 | O = 13     | Tightening torque Nm shrink disc     | = 7.0    |         |
| D = 57.0   | L1 = 188  | P = 6.0    | U                                    | = 120.5  |         |
|            |           |            |                                      |          |         |